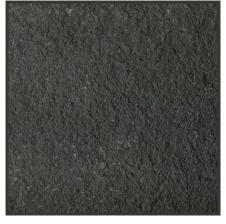

Limestone paving is a popular alternative to sandstone due to its very hard wearing properties. The lightly textured surface makes it perfect for applications where a flat surface is essential. Our black limestone has been specially selected for its subtle colour variation and quality finish making it the ideal product for both modern & traditional properties.

As always with any natural stone there will be colour variations.

 $200 \ge 100 \ge 50$ 

**Black Limestone** 

Natural Sandstone

+44 (0) 845 400 4677 www.gossmarble.co.uk enquiry@gossmarble.co.uk GOSS Marble Group Limited Unit 25, Waters Meeting Business Park, Britannia Way, Bolton, BL2 2HH © Goss Marble Group Ltd, All rights reserved