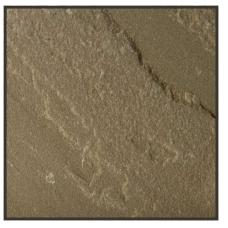

## AVAILABLE IN SIZES (mm)

200 x 100 x 50 100 x 100 x 50 Sandstone is the most widely used natural stone presently available. Renowned for its natural beauty and subtle variation in colour, it is the natural choice for countless paving applications in garden paving and paving slabs. All Sandstone paving is supplied with hand split surfaces and hand dressed edges unless otherwise stated.

As always with any natural stone there will be colour variations.

 $200 \ge 100 \ge 50$ 

**Black Limestone** 

Natural Sandstone

+44 (0) 845 400 4677 www.gossmarble.co.uk enquiry@gossmarble.co.uk GOSS Marble Group Limited Unit 25, Waters Meeting Business Park, Britannia Way, Bolton, BL2 2HH © Goss Marble Group Ltd, All rights reserved