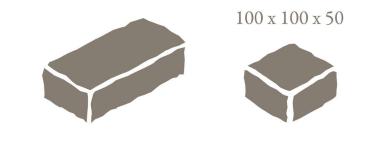

## Stone Setts

## Natural Limestone and Sandstone blocks

## AVAILABLE IN SIZES (mm)

200 x 100 x 50 100 x 100 x 50 Sandstone is the most widely used natural stone presently available. Renowned for its natural beauty and subtle variation in colour, it is the natural choice for countless paving applications in garden paving and paving slabs. All Sandstone paving is supplied with hand split surfaces and hand dressed edges unless otherwise stated.