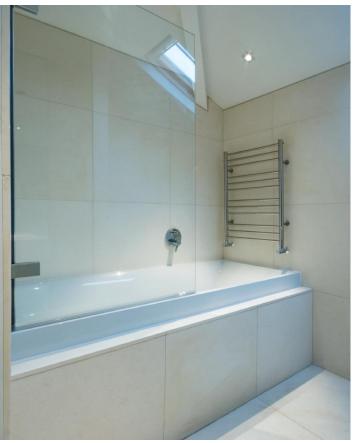

Magnificent contemporary master bathroom with Goss Notus Travertine wall and floor tiling throughout. The bespoke artisan Vanity top is made from one piece of Notus Travertine to blend seamlessly with the bathroom design.