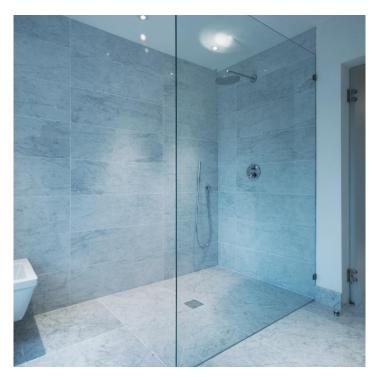

This selection of luxurious bathrooms showcases the best in contemporary design featuring a variety of Goss marble and limestone.

Bespoke wetroom with Apollo Ankulos limestone wall and floor tiling. Emparador Dark bespoke vanity unit.