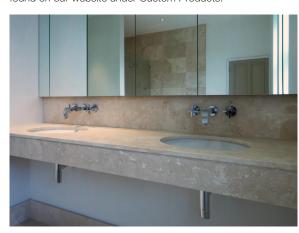

Magnificent contemporary master bathroom with Goss Notus Travertine wall and floor tiling throughout. The bespoke artisan Vanity top is made from one piece of Notus Travertine to blend seamlessly with the bathroom design.

Our bespoke range or products and design services can be found on our website under Custom Products.