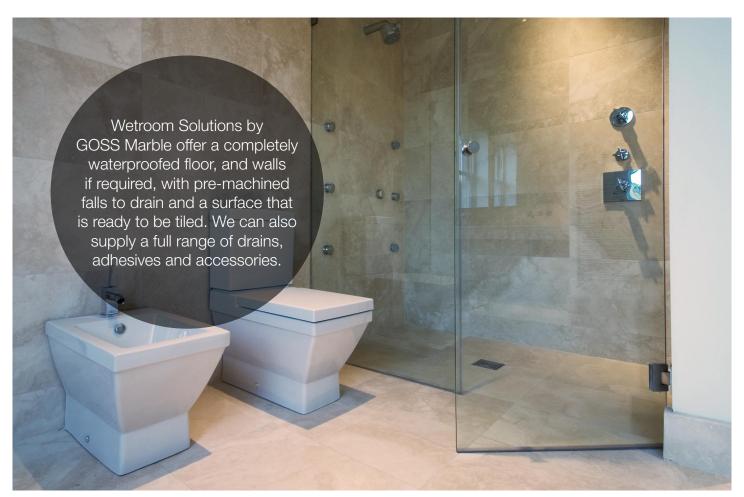

This selection of luxurious bathrooms showcases the best in contemporary design featuring a variety of Goss marble and limestone.

Bespoke wetroom with Apollo Ankulos limestone wall and floor tiling. Emparador Dark bespoke vanity unit.