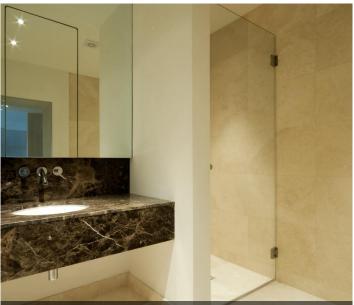

This selection of luxurious bathrooms showcases the best in contemporary design featuring a variety of Goss marble and limestone.

Bespoke wetroom with Apollo Ankulos limestone wall and floor tiling. Emparador Dark bespoke vanity unit.