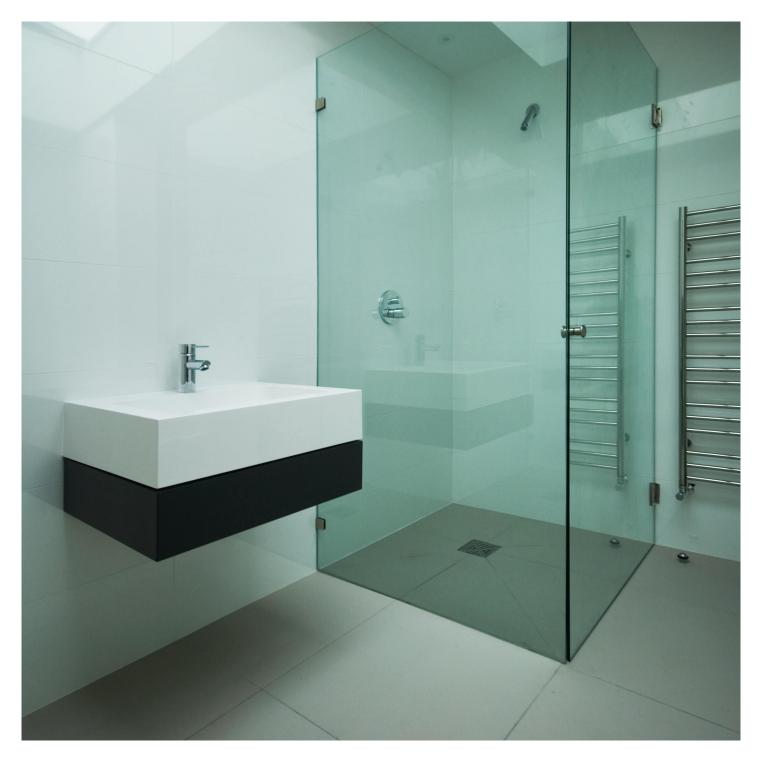

This selection of luxurious bathrooms showcases the best in contemporary design featuring a variety of Goss marble and limestone.

Bespoke wetroom with Apollo Ankulos limestone wall and floor tiling. Emparador Dark bespoke vanity unit.