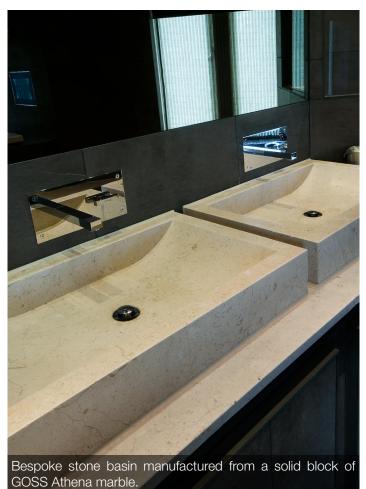

Bespoke wetroom with Selene marble wall tiling and Athena marble mosaic flooring.