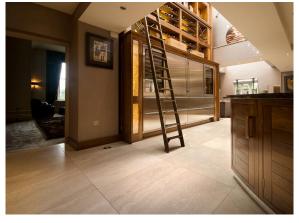

The modern living spaces blend traditional and contemporary design beautifully and are enhanced by the use of light. The elegant living areas are defined by the generous use of honed Goss Artemis limestone.