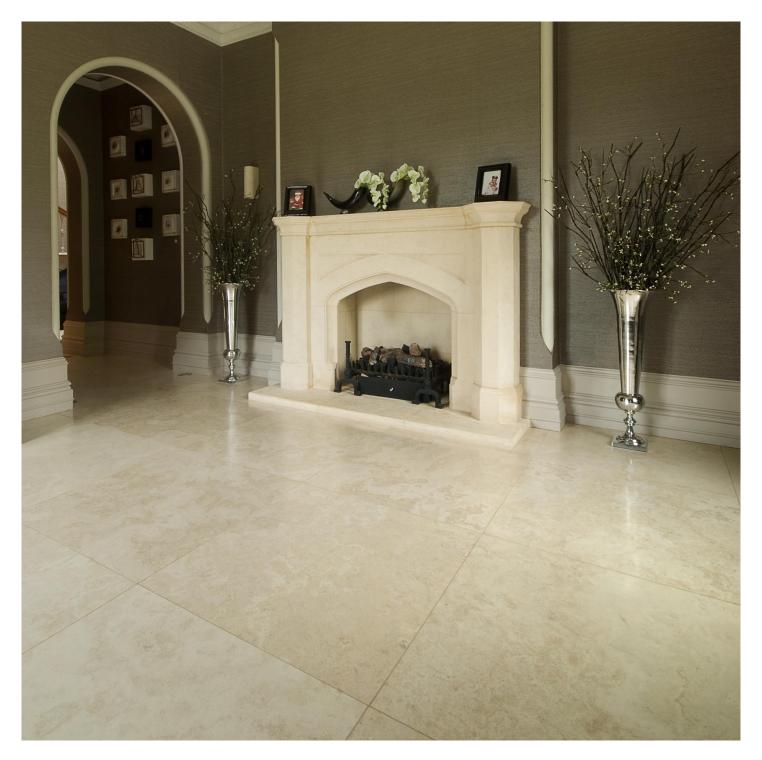

The modern living spaces blend traditional and contemporary design beautifully and are enhanced by the use of light. The elegant living areas are defined by the generous use of honed Goss Artemis limestone.