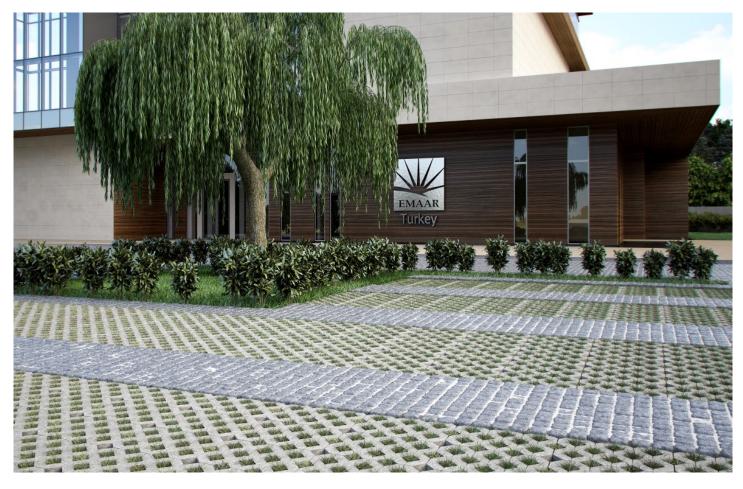

The project makes use of GOSS Apollo Limestone wall thickness with a sandblasted surface finish. The roof terrace cladding, this is in a 1200mm x 600mm size and 30mm tile

utilises the same stone in a bush hammered finish.

Limestone wall cladding and internally 3000 Sq/m of the both polished and honed surface treatments.

The whole project consists of 4000 Sq/m of external Apollo same stone has been used for the wall and floor tiling but in