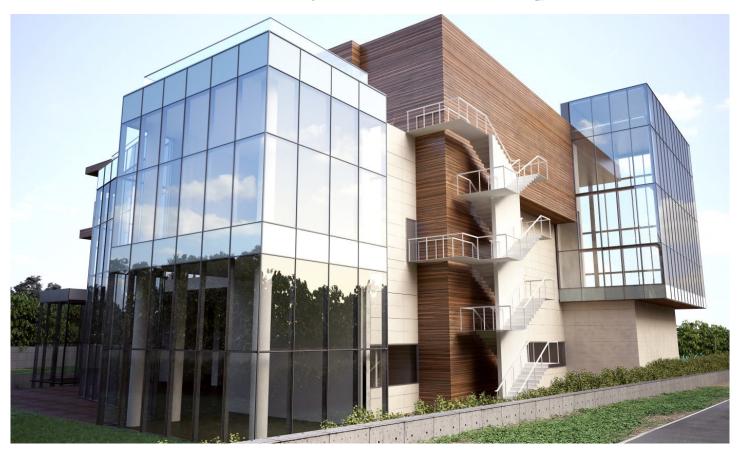

The project makes use of GOSS Apollo Limestone wall thickness with a sandblasted surface finish. The roof terrace cladding, this is in a 1200mm x 600mm size and 30mm tile

utilises the same stone in a bush hammered finish.

Limestone wall cladding and internally 3000 Sq/m of the both polished and honed surface treatments.

The whole project consists of 4000 Sq/m of external Apollo same stone has been used for the wall and floor tiling but in