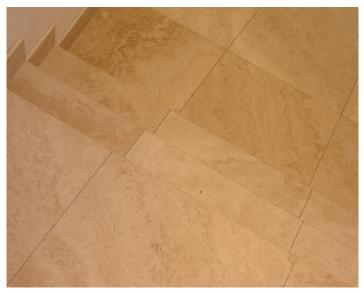

This refurbishment project required stripping out and resurfacing the entire ground floor lobby of the building to create a welcoming and professional environment. The finest Goss Artemis limestone has been used to furnish the floor area providing a clean and refined overall look.