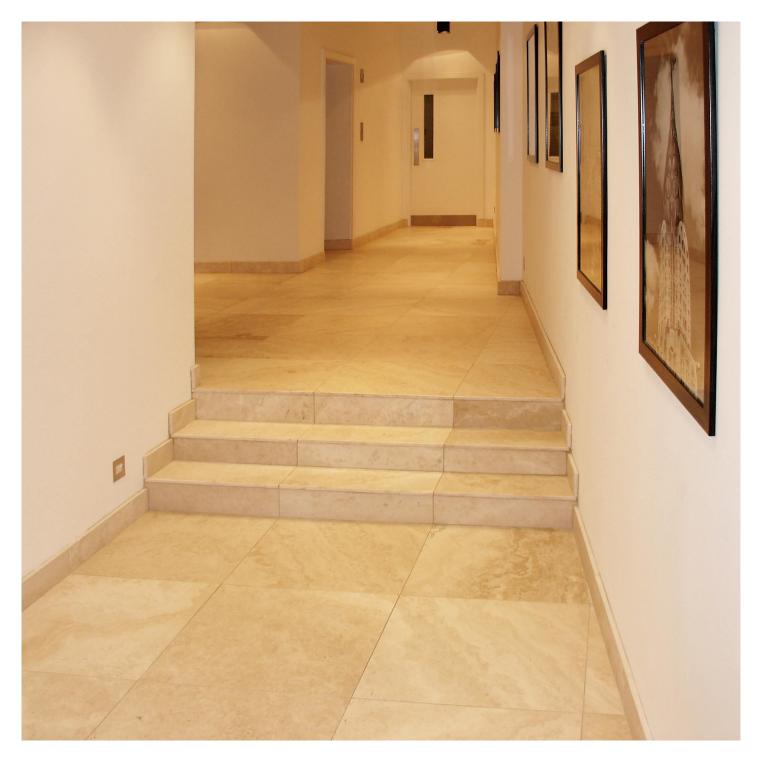

This refurbishment project required stripping out and resurfacing the entire ground floor lobby of the building to create a welcoming and professional environment. The finest Goss Artemis limestone has been used to furnish the floor area providing a clean and refined overall look.