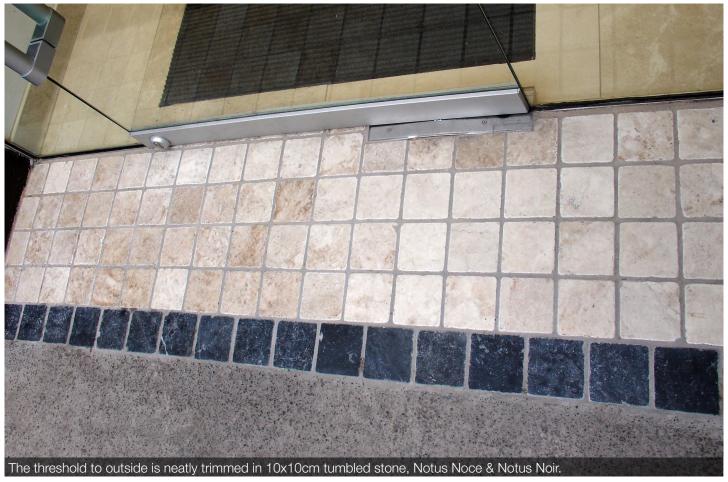

This refurbishment project required stripping out and resurfacing the entire ground floor lobby of the building to create a welcoming and professional environment. The finest Goss Artemis limestone has been used to furnish the floor area providing a clean and refined overall look.