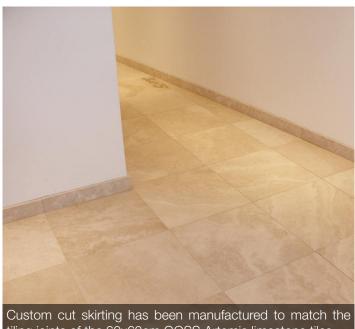

This refurbishment project required stripping out and resurfacing the entire ground floor lobby of the building to create a welcoming and professional environment. The finest Goss Artemis limestone has been used to furnish the floor area providing a clean and refined overall look.