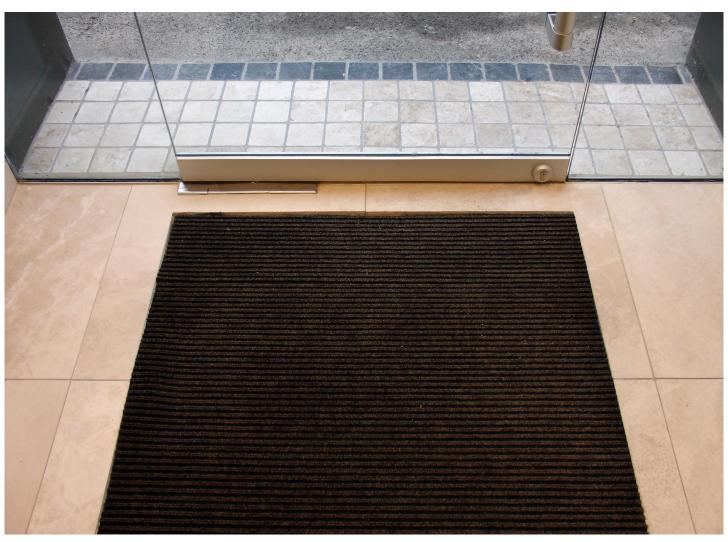

This refurbishment project required stripping out and resurfacing the entire ground floor lobby of the building to create a welcoming and professional environment. The finest Goss Artemis limestone has been used to furnish the floor area providing a clean and refined overall look.