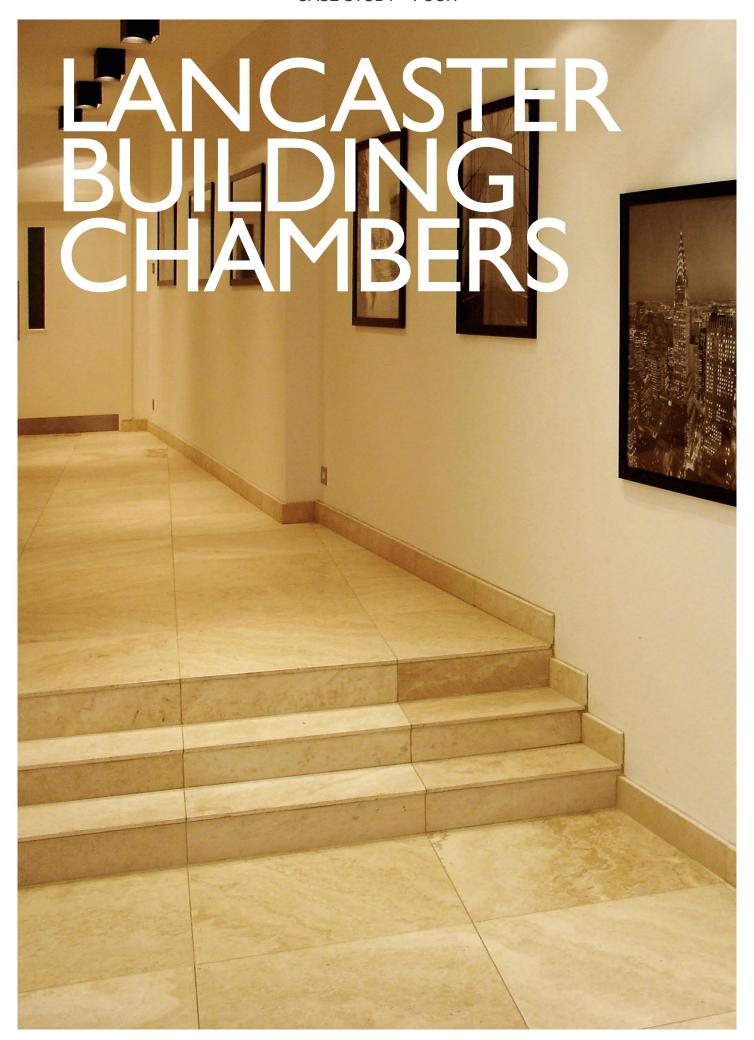

## Lancaster Building Chambers Manchester - Carroll Design

Working in conjunction with Carroll Design GOSS Marble have created many boutique interiors for restaurants, bars and private residences.

Lancaster Building Chambers are one of the more simple and clean transformations, it is located on Deansgate in the heart of Manchester city centre.

This refurbishment project required stripping out and resurfacing the entire ground floor lobby of the building to create a welcoming and professional environment. The finest Goss Artemis limestone has been used to furnish the floor area providing a clean and refined overall look.