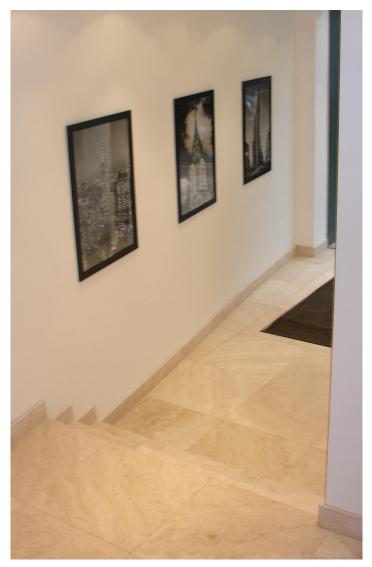

This refurbishment project required stripping out and resurfacing the entire ground floor lobby of the building to create a welcoming and professional environment. The finest Goss Artemis limestone has been used to furnish the floor area providing a clean and refined overall look.