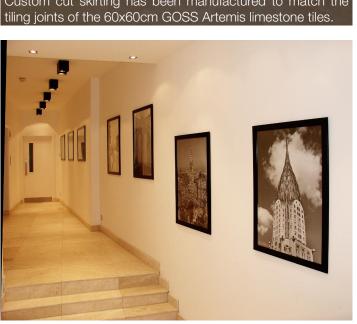

This refurbishment project required stripping out and resurfacing the entire ground floor lobby of the building to create a welcoming and professional environment. The finest Goss Artemis limestone has been used to furnish the floor area providing a clean and refined overall look.