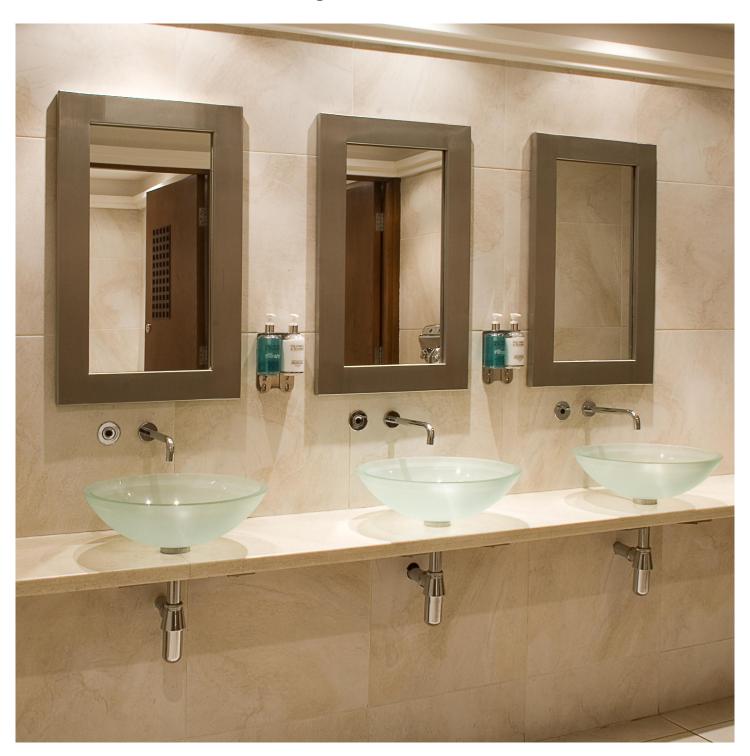

Here GOSS were commissioned to furnish the bathrooms in a simple understated style with Apollo limestone walls and floors with opaque glass basins.