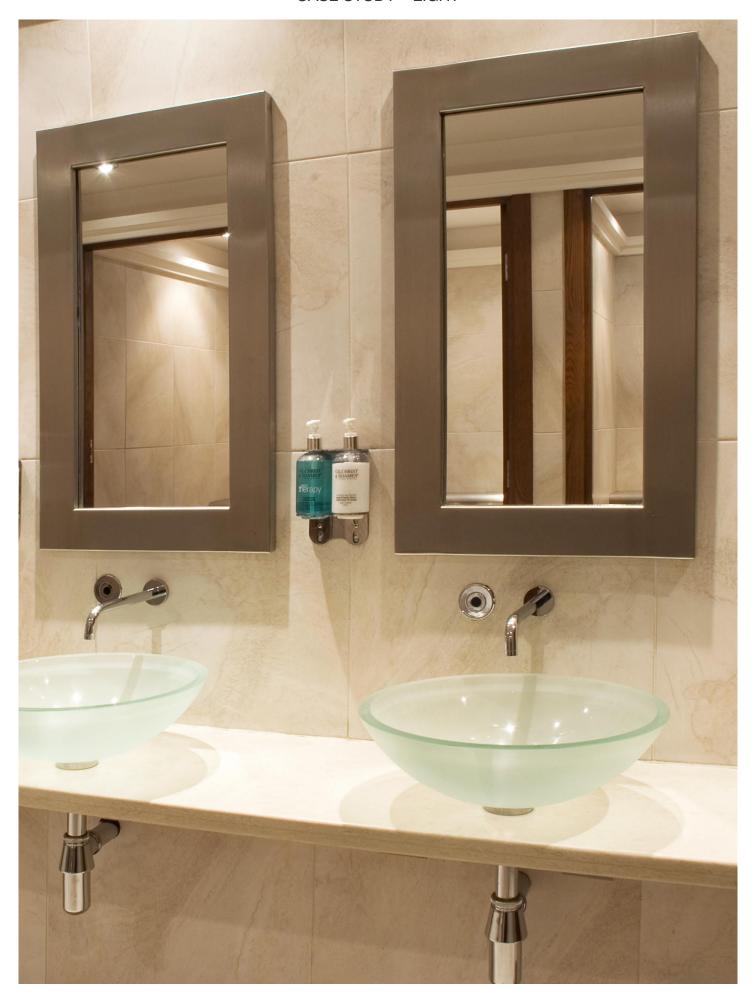

Here GOSS were commissioned to furnish the bathrooms in a simple understated style with Apollo limestone walls and floors with opaque glass basins.