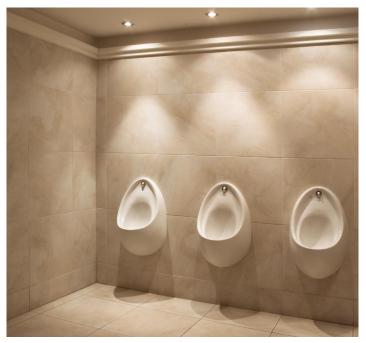

Here GOSS were commissioned to furnish the bathrooms in a simple understated style with Apollo limestone walls and floors with opaque glass basins.