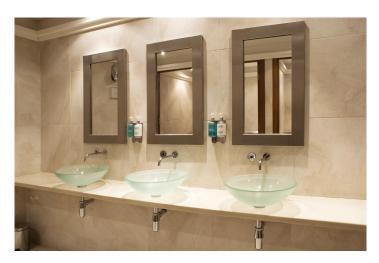

Here GOSS were commissioned to furnish the bathrooms in a simple understated style with Apollo limestone walls and floors with opaque glass basins.