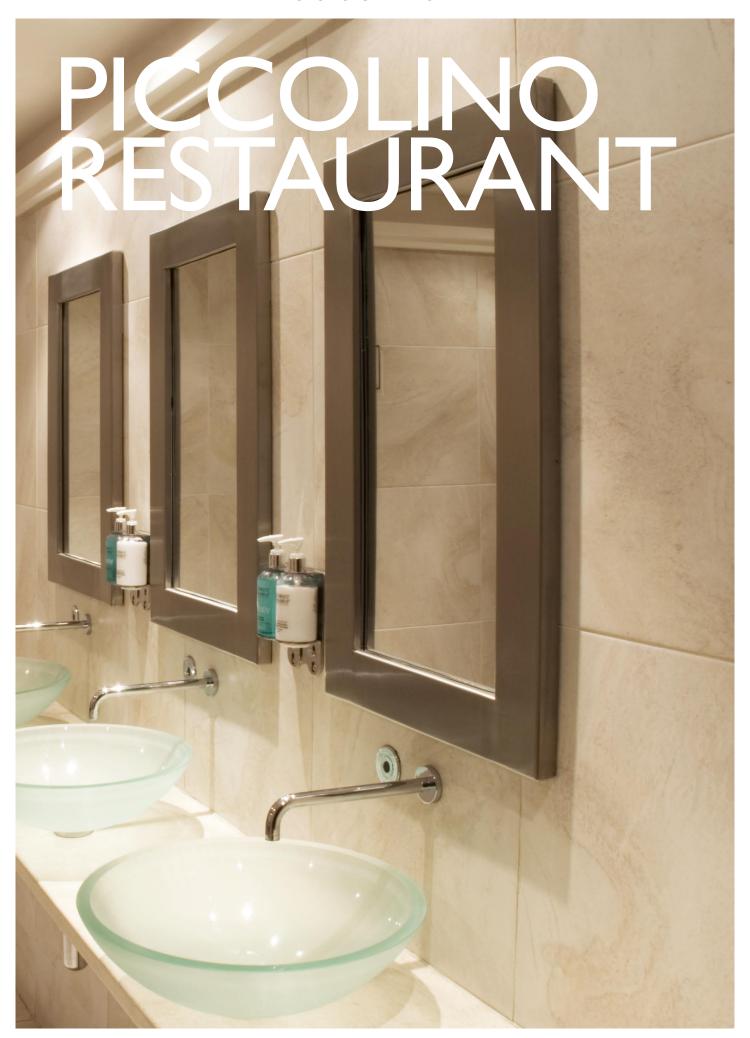

## Piccolino Restaurant Leeds - Carroll Design

Working in conjunction with Carroll Design GOSS Marble have created many boutique interiors for restaurants, bars and private residences.

Located on Park Row in Leeds, Piccolino brings a true taste of Italy to the heart of the city.

Here GOSS were commissioned to furnish the bathrooms in a simple understated style with Apollo limestone walls and floors with opaque glass basins.