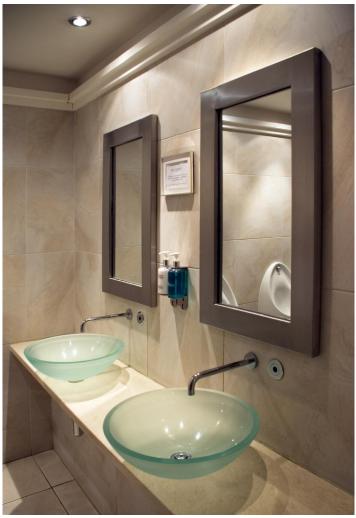

Here GOSS were commissioned to furnish the bathrooms in a simple understated style with Apollo limestone walls and floors with opaque glass basins.