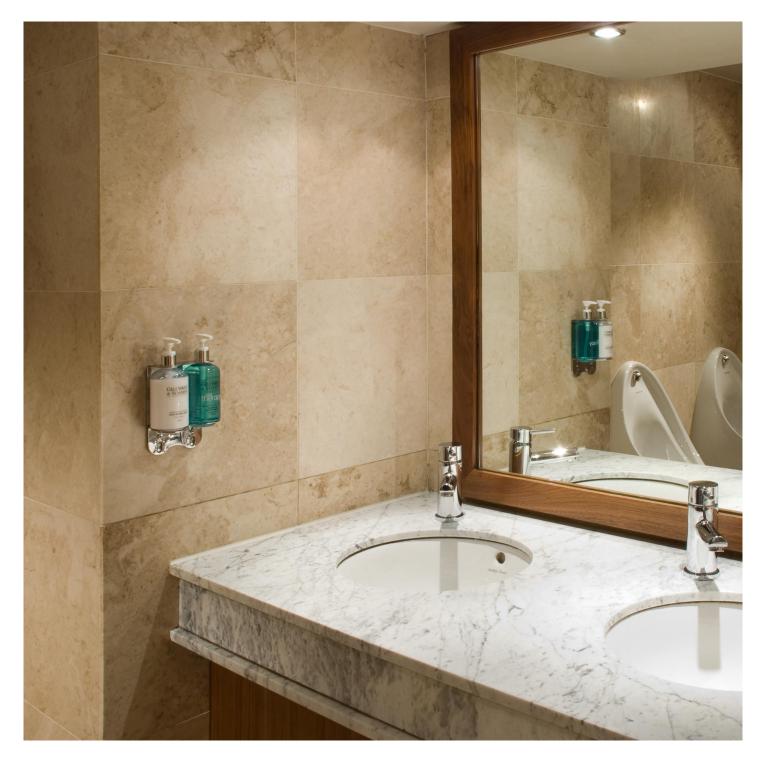

In keeping with the grandeur of the building only the finest marble has been used to furnish the bathrooms. Hemera marble has been used predominantly on the walls and floors and contrasted around the basins with an exclusive white marble sourced especially for this project.