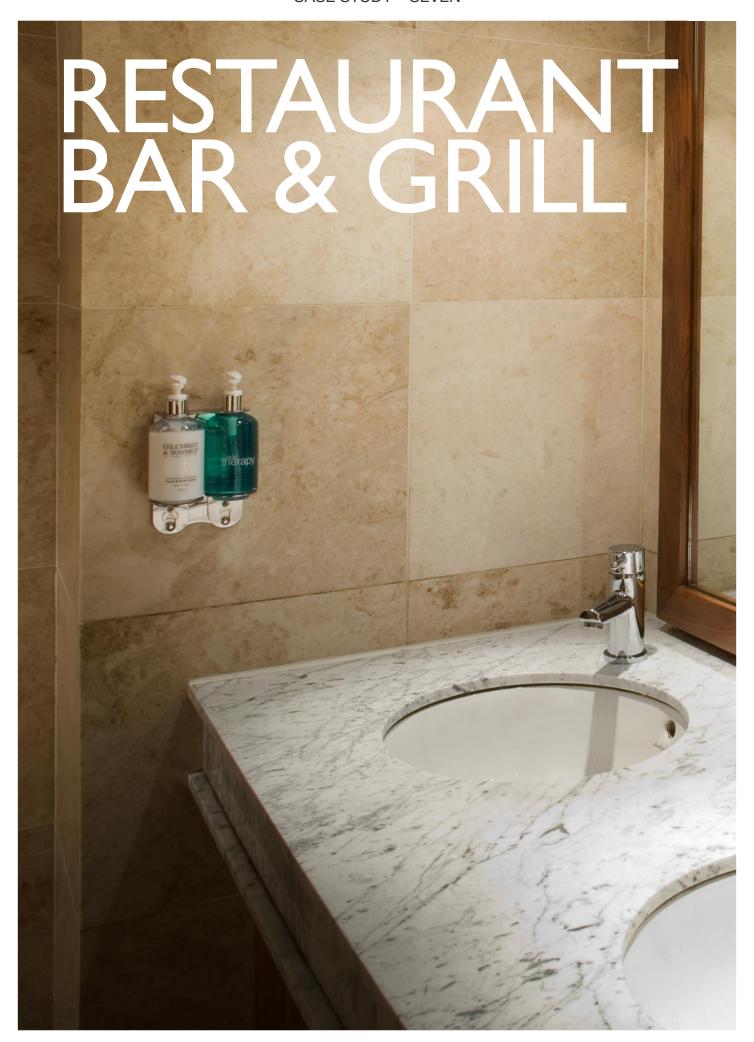

In keeping with the grandeur of the building only the finest marble has been used to furnish the bathrooms. Hemera marble has been used predominantly on the walls and floors and contrasted around the basins with an exclusive white marble sourced especially for this project.