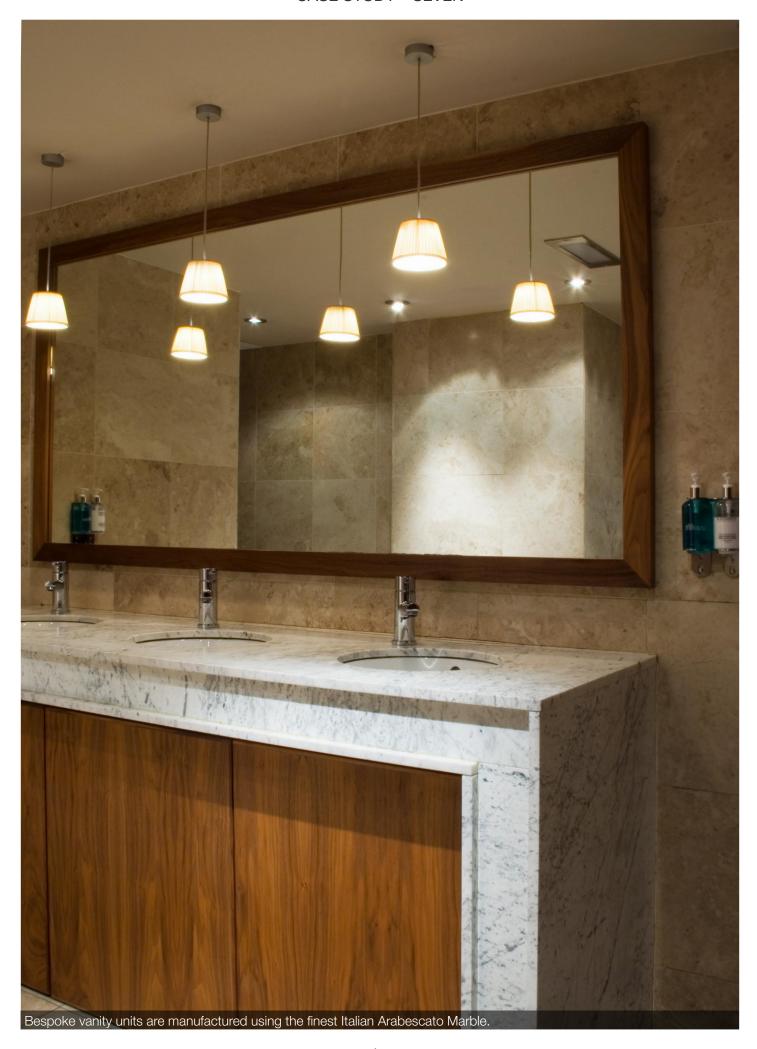

## Restaurant Bar & Grill Leeds - Carroll Design

Working in conjunction with Carroll Design GOSS Marble have created many boutique interiors for restaurants, bars and private residences.

Located in the landmark Old Post Office building in the heart of City Square, The Restaurant Bar & Grill provides an impressive setting to enjoy brunch, lunch, dinner or a private party.

In keeping with the grandeur of the building only the finest marble has been used to furnish the bathrooms. Hemera marble has been used predominantly on the walls and floors and contrasted around the basins with an exclusive white marble sourced especially for this project.