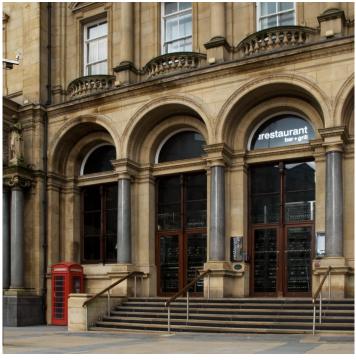

## Restaurant Bar & Grill Leeds - Carroll Design

Working in conjunction with Carroll Design GOSS Marble have created many boutique interiors for restaurants, bars and private residences.

Located in the landmark Old Post Office building in the heart of City Square, The Restaurant Bar & Grill provides an impressive setting to enjoy brunch, lunch, dinner or a private party.