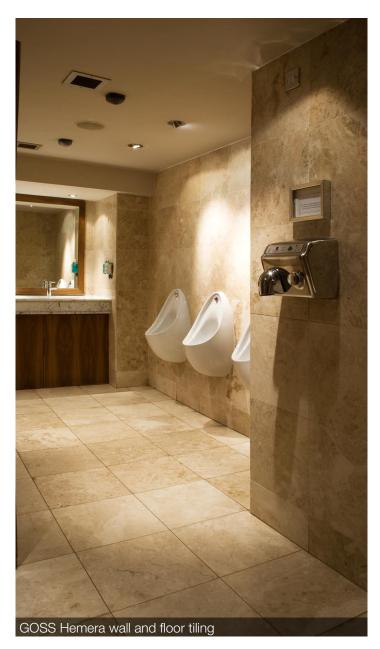

In keeping with the grandeur of the building only the finest marble has been used to furnish the bathrooms. Hemera marble has been used predominantly on the walls and floors and contrasted around the basins with an exclusive white marble sourced especially for this project.