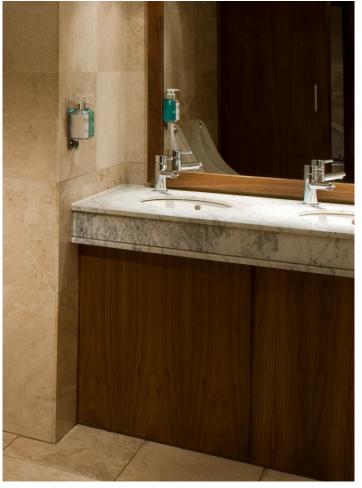

In keeping with the grandeur of the building only the finest marble has been used to furnish the bathrooms. Hemera marble has been used predominantly on the walls and floors and contrasted around the basins with an exclusive white marble sourced especially for this project.