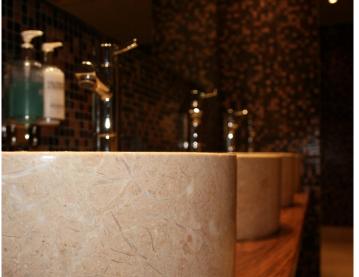

Bespoke solid stone basins manufactured from solid blocks of GOSS Athena marble, then polished to a perfect finish.

Mosaic wall designed by GOSS. Please view the new range of mosaics on our website, there is a wide range to choose from. If you can't find what you want then please let us know as we are speciallists at sourcing unique and intresting products.