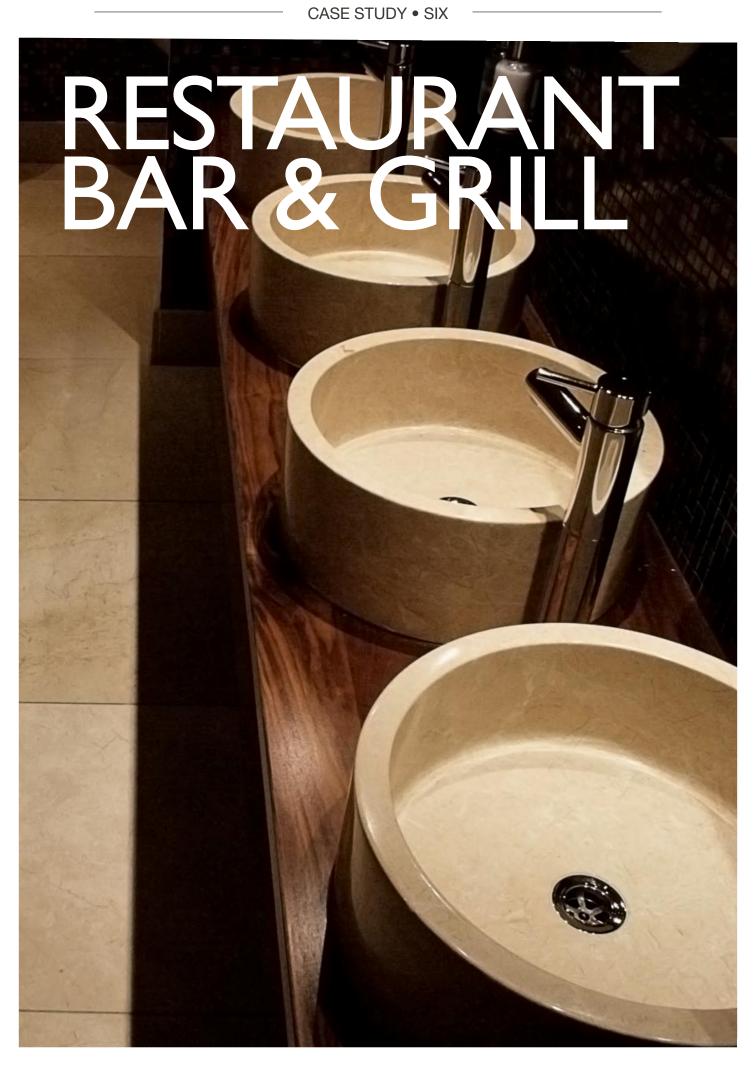

Here GOSS were commissioned to furnish the bathrooms with Apollo limestone floors contrasting mosaic walls and Athena marble basins.

Custom cut skirting has been manufactured to match the tiling joints of the 60x60cm GOSS Apollo limestone tiles.

Bespoke solid stone basins manufactured from solid blocks of GOSS Athena marble, then polished to a perfect finish.

Mosaic wall designed by GOSS. Please view the new range of mosaics on our website, there is a wide range to choose from. If you can't find what you want then please let us know as we are speciallists at sourcing unique and intresting products.