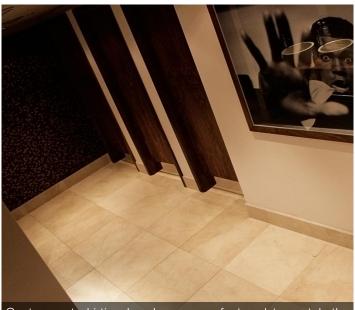

Here GOSS were commissioned to furnish the bathrooms with Apollo limestone floors contrasting mosaic walls and Athena marble basins.

Custom cut skirting has been manufactured to match the tiling joints of the 60x60cm GOSS Apollo limestone tiles.