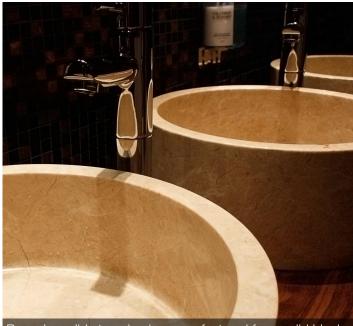

Bespoke solid stone basins manufactured from solid blocks of GOSS Athena marble, then polished to a perfect finish.

Mosaic wall designed by GOSS. Please view the new range of mosaics on our website, there is a wide range to choose from. If you can't find what you want then please let us know as we are speciallists at sourcing unique and intresting products.