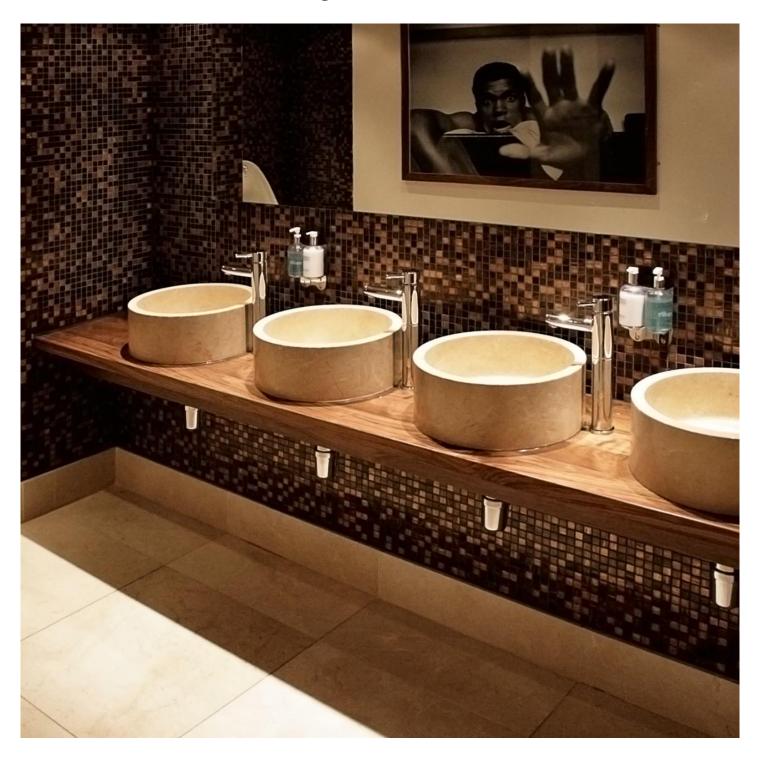

Here GOSS were commissioned to furnish the bathrooms with Apollo limestone floors contrasting mosaic walls and Athena marble basins.

Custom cut skirting has been manufactured to match the tiling joints of the 60x60cm GOSS Apollo limestone tiles.

Bespoke solid stone basins manufactured from solid blocks of GOSS Athena marble, then polished to a perfect finish.

Mosaic wall designed by GOSS. Please view the new range of mosaics on our website, there is a wide range to choose from. If you can't find what you want then please let us know as we are speciallists at sourcing unique and intresting products.