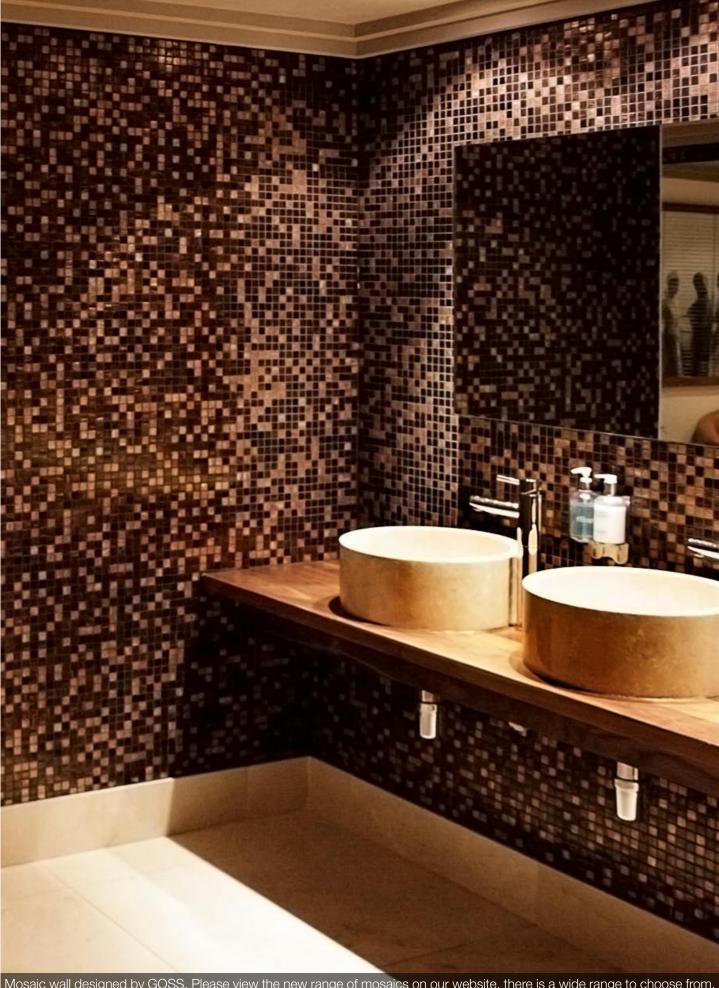

Here GOSS were commissioned to furnish the bathrooms with Apollo limestone floors contrasting mosaic walls and Athena marble basins.

Custom cut skirting has been manufactured to match the tiling joints of the 60x60cm GOSS Apollo limestone tiles.

Bespoke solid stone basins manufactured from solid blocks of GOSS Athena marble, then polished to a perfect finish.

Mosaic wall designed by GOSS. Please view the new range of mosaics on our website, there is a wide range to choose from. If you can't find what you want then please let us know as we are speciallists at sourcing unique and intresting products.