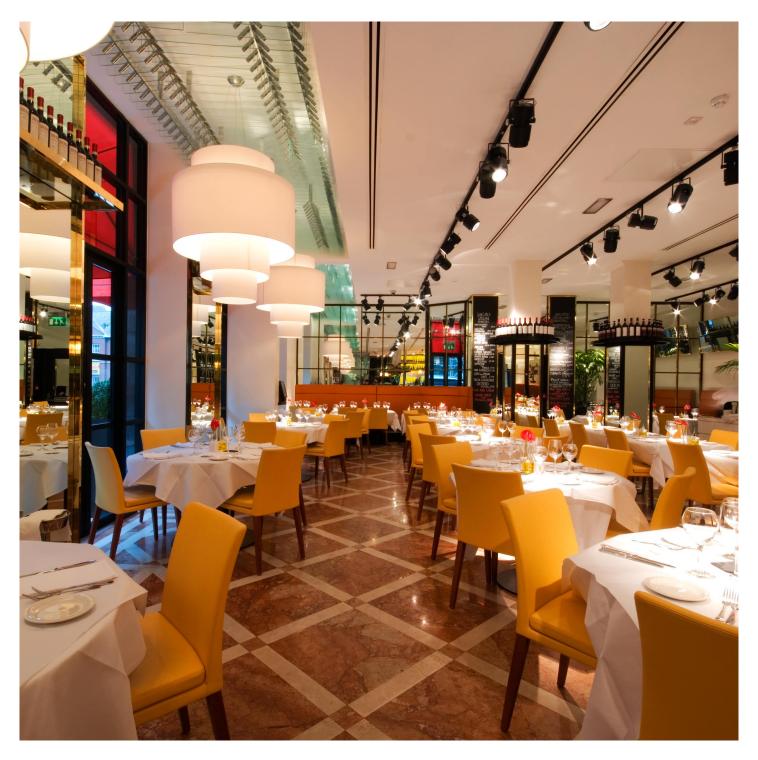

## Authentic Italian food in a beautiful contemporary setting. San Carlo, Leeds.

The 140 seat stylish restaurant has been designed to create its own, unique atmosphere, using natural light and glass to blend contemporary and classic themes.

The dining room is defined by the classically modern design of the marble flooring.

Three