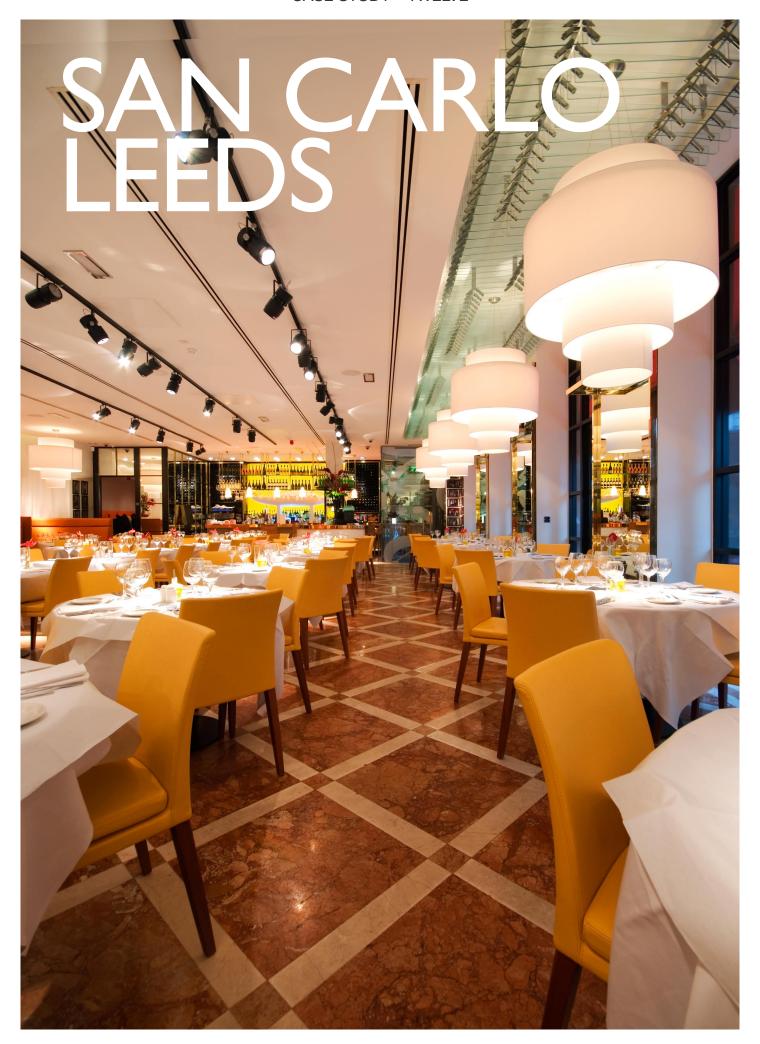

## Authentic Italian food in a beautiful contemporary setting. San Carlo, Leeds.

The 140 seat stylish restaurant has been designed to create its own, unique atmosphere, using natural light and glass to blend contemporary and classic themes.

The flooring provided by Goss is a two tone design predominantly featuring the Hermes polished marble accented with border details in the Iris polished marble.

This exciting new destination also features a completely one off hand carved stone bar also provided by Goss Marble.

The dining room is defined by the classically modern design of the marble flooring.

Three