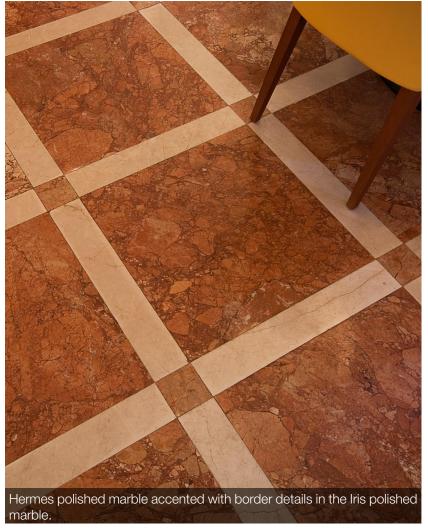

The flooring provided by Goss is a two tone design predominantly featuring the Hermes polished marble accented with border details in the Iris polished marble.

This exciting new destination also features a completely one off hand carved stone bar also provided by Goss Marble.