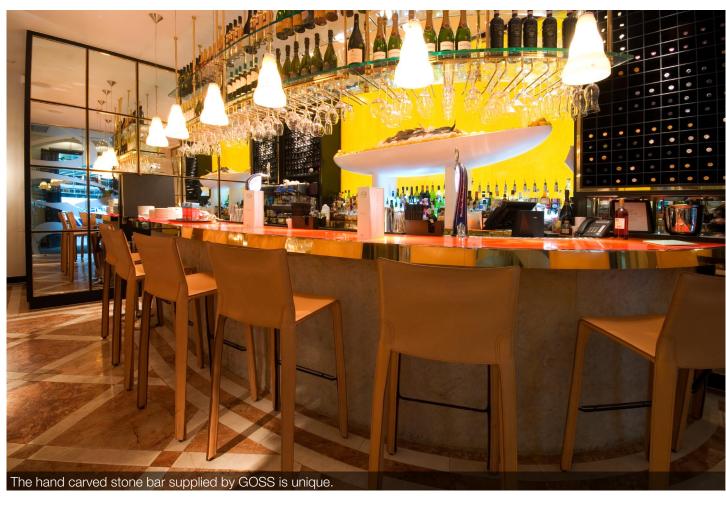

The flooring provided by Goss is a two tone design predominantly featuring the Hermes polished marble accented with border details in the Iris polished marble.

This exciting new destination also features a completely one off hand carved stone bar also provided by Goss Marble.