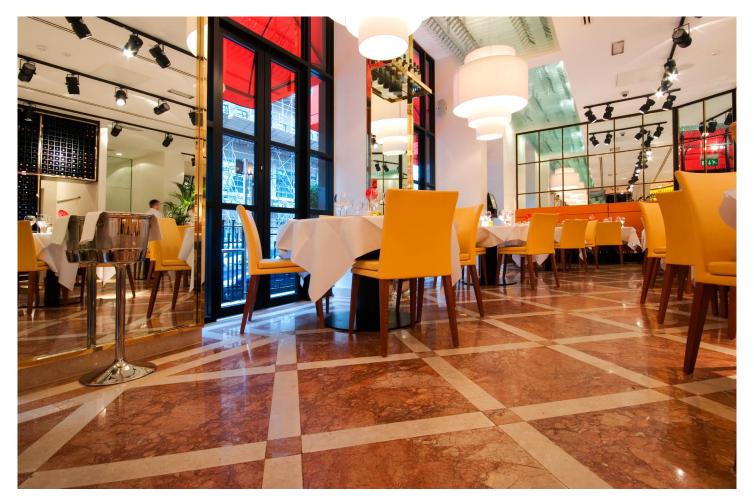

The flooring provided by Goss is a two tone design predominantly featuring the Hermes polished marble accented with border details in the Iris polished marble.

This exciting new destination also features a completely one off hand carved stone bar also provided by Goss Marble.

The dining room is defined by the classically modern design of the marble flooring.

Three