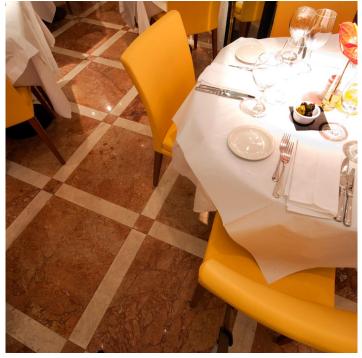

The flooring provided by Goss is a two tone design predominantly featuring the Hermes polished marble accented with border details in the Iris polished marble.

This exciting new destination also features a completely one off hand carved stone bar also provided by Goss Marble.

The dining room is defined by the classically modern design of the marble flooring.

Three