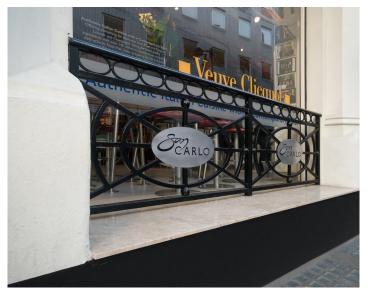

## Authentic Italian food in a beautiful contemporary setting. San Carlo, Manchester.

This stylish restaurant has had the exterior details improved and enhanced by Goss Marble.

The window sills consist of large slabs of Atlas polished marble, a creamy white marble with subtle golden coloured veining.