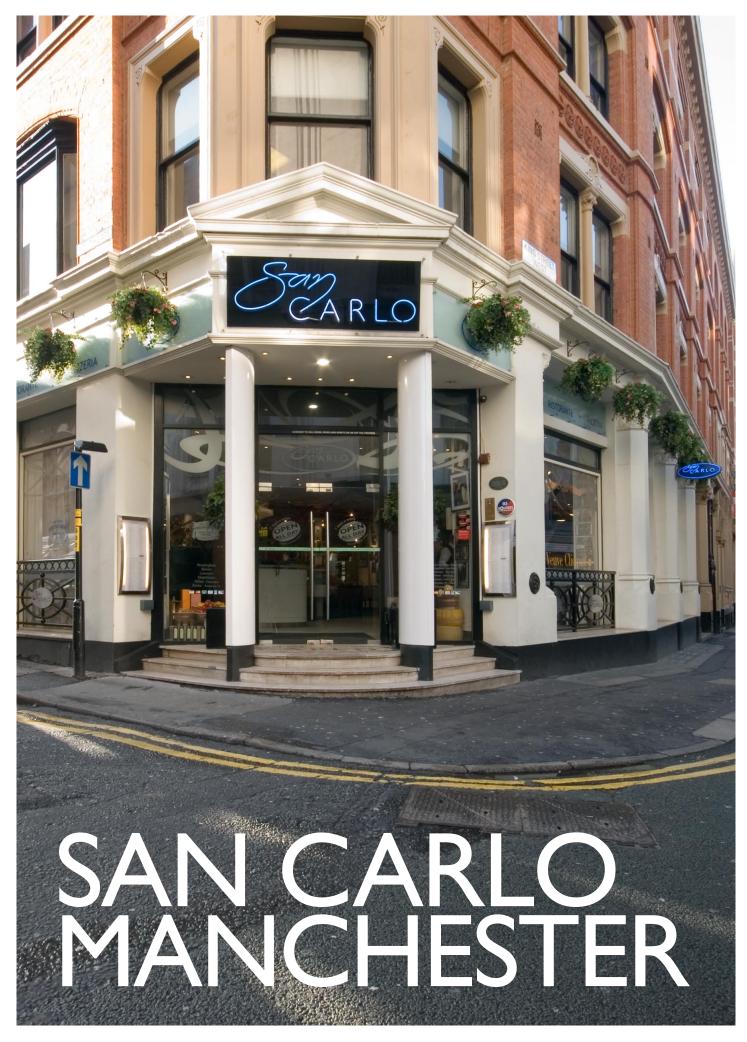

## Authentic Italian food in a beautiful contemporary setting. San Carlo, Manchester.

This stylish restaurant has had the exterior details improved and enhanced by Goss Marble.

The window sills consist of large slabs of Atlas polished marble, a creamy white marble with subtle golden coloured veining.