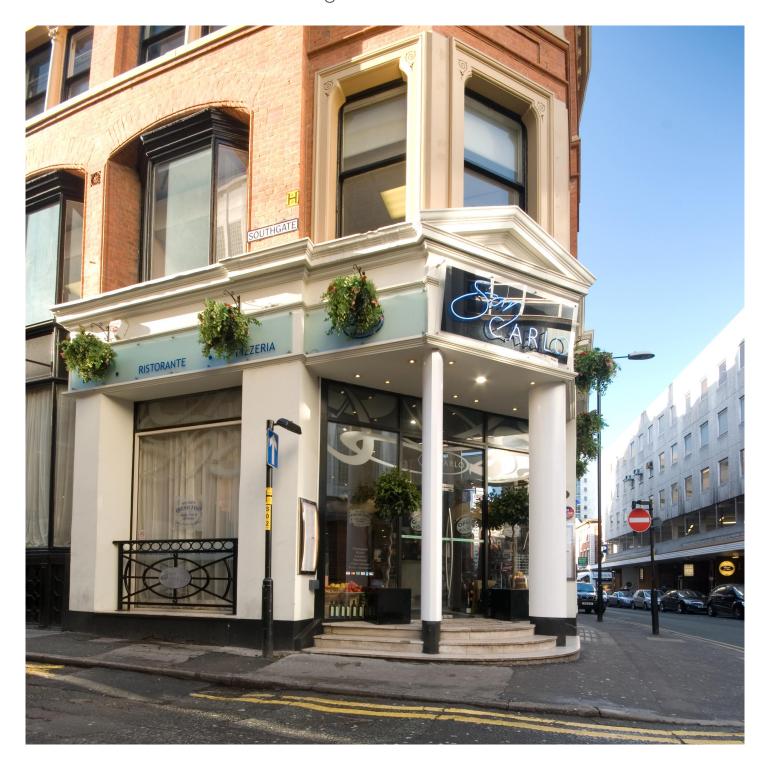

## Authentic Italian food in a beautiful contemporary setting. San Carlo, Manchester.

This stylish restaurant has had the exterior details improved and enhanced by Goss Marble.

The window sills consist of large slabs of Atlas polished marble, a creamy white marble with subtle golden coloured veining.