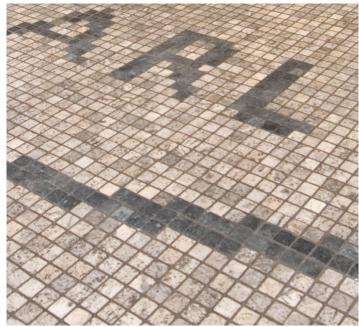

Another aspect of the project is the dramatic mosaic for the entrance portico using the San Carlo logo.

Custom made mosaic of incorporating the San Carlo logo.