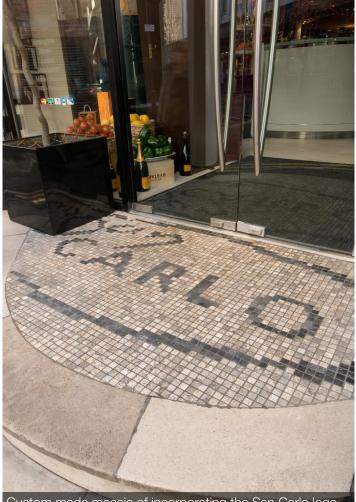

Another aspect of the project is the dramatic mosaic for the entrance portico using the San Carlo logo.

Custom made mosaic of incorporating the San Carlo logo.