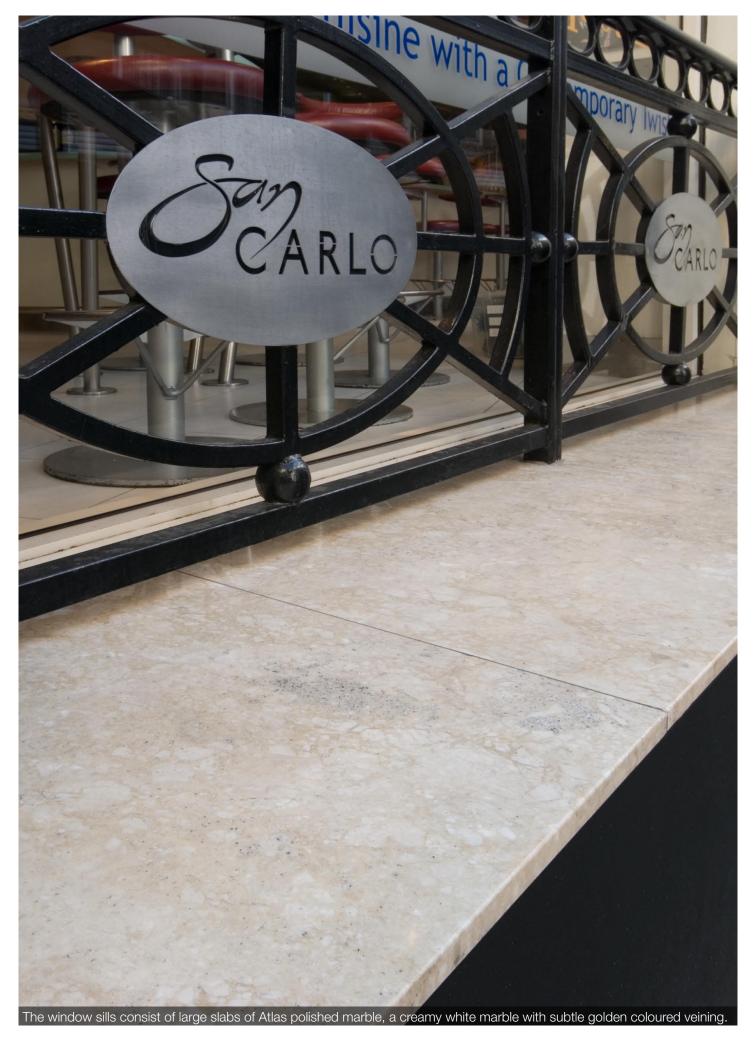

## Authentic Italian food in a beautiful contemporary setting. San Carlo, Manchester.

This stylish restaurant has had the exterior details improved and enhanced by Goss Marble.

The window sills consist of large slabs of Atlas polished marble, a creamy white marble with subtle golden coloured veining.