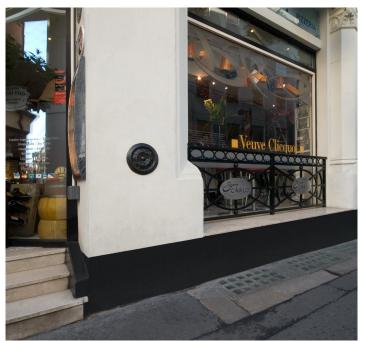

## Authentic Italian food in a beautiful contemporary setting. San Carlo, Manchester.

This stylish restaurant has had the exterior details improved and enhanced by Goss Marble.

The window sills consist of large slabs of Atlas polished marble, a creamy white marble with subtle golden coloured veining.