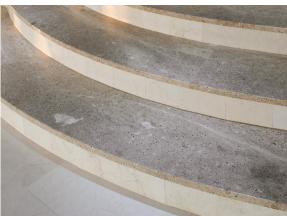

## SKYLINE BUILDING SERVICES

CASE STUDY • TWO

Top left: Iris polished marble floor tiles with Helios polished marble pool coping.

Above: Detail of the Iris polished marble floor tiles with Helios polished marble steps.