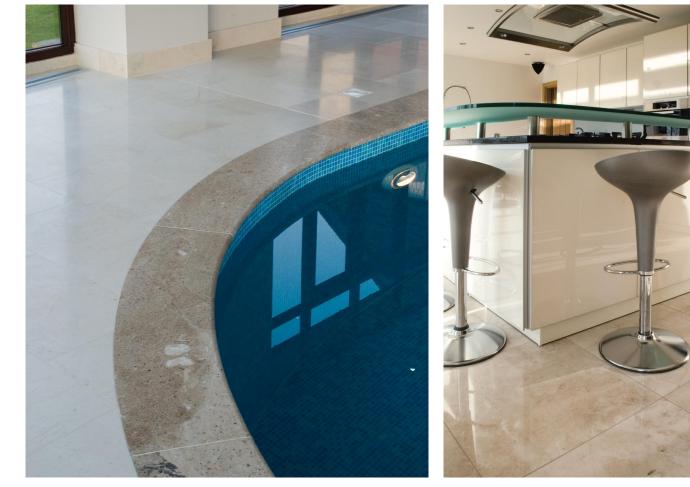

## SKYLINE BUILDING SERVICES

CASE STUDY • TWO

Top left: Iris polished marble floor tiles with Helios polished marble pool coping.

Above: Detail of the Iris polished marble floor tiles with Helios polished marble steps.

Right: A contemporary kitchen featuring Hemera polished marble floor tiles.