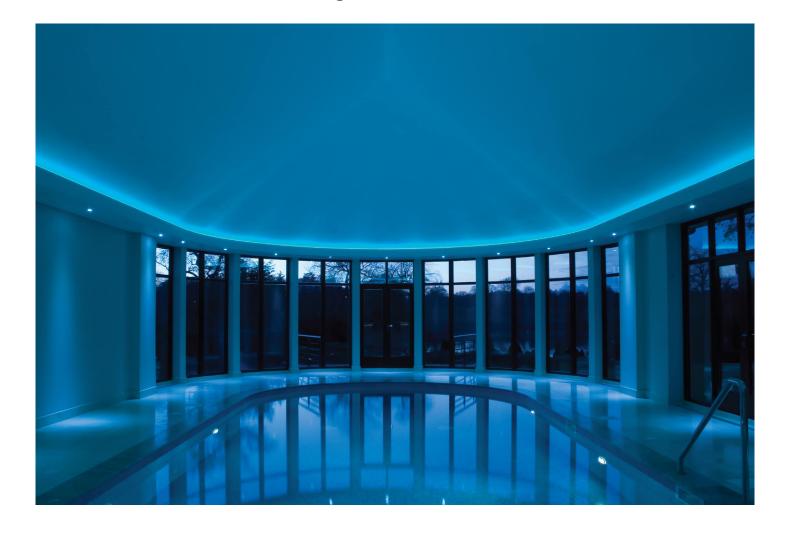

## SKYLINE BUILDING SERVICES

CASE STUDY • TWO

Top left: Iris polished marble floor tiles with Helios polished marble pool coping.

Above: Detail of the Iris polished marble floor tiles with Helios polished marble steps.