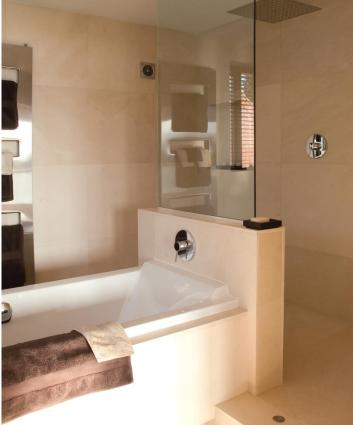

Right: Selene honed marble floor tiles with contrasting Eurus mosaic wall tiles.

Magnificent contemporary master bathroom with Goss Apollo limestone wall and floor tiling throughout.

Three