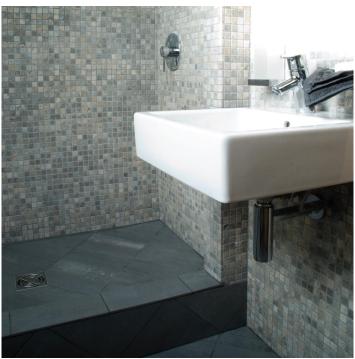

Right: Selene honed marble floor tiles with contrasting Eurus mosaic wall tiles.

Magnificent contemporary master bathroom with Goss Apollo limestone wall and floor tiling throughout.

Three