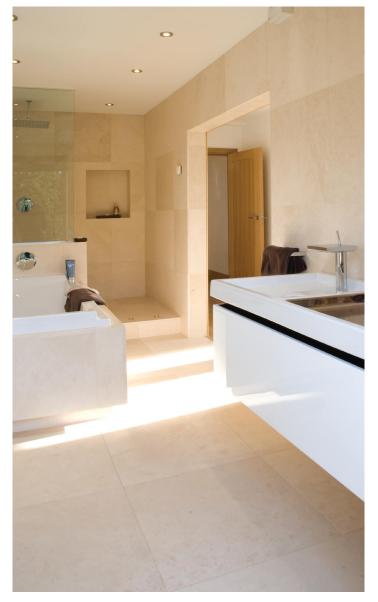

Right: Selene honed marble floor tiles with contrasting Eurus mosaic wall tiles.

Magnificent contemporary master bathroom with Goss Apollo limestone wall and floor tiling throughout.

Three