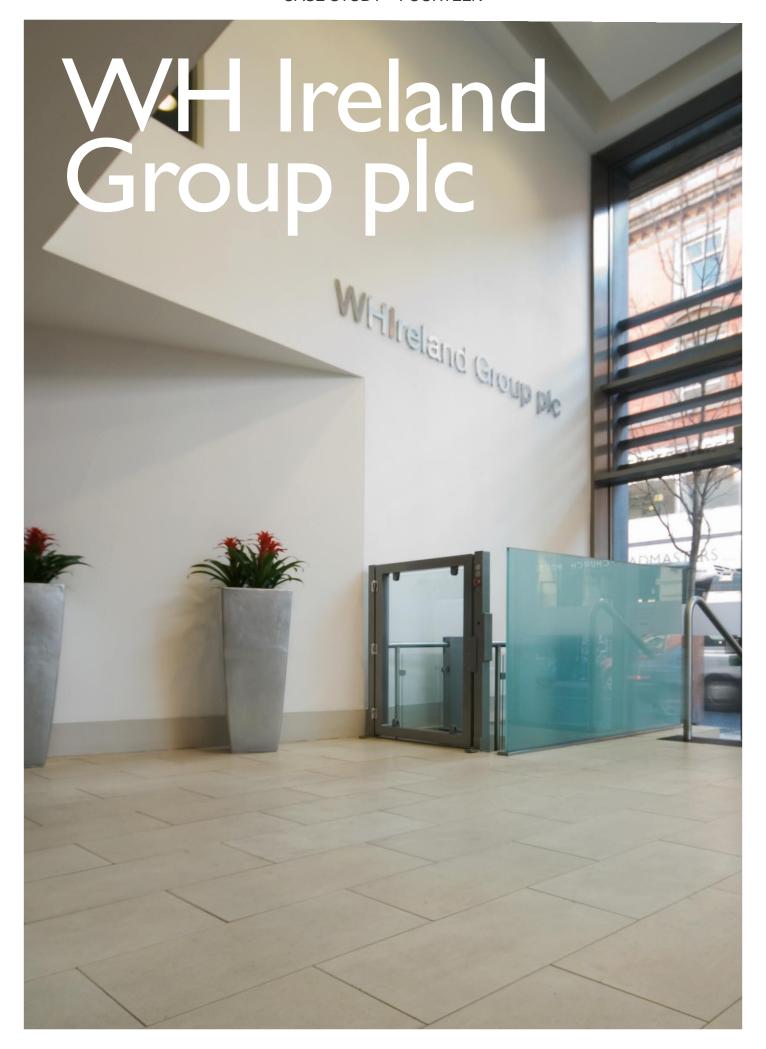

## WH Ireland Group plc Manchester

WH Ireland Group plc is located on St James Square in the heart of Manchester city centre.

This substantial office complex is has a very prominent entrance directly on to the main road. In order to create a calm and sophisticated aesthetic to welcome visitors the finest Goss honed Apollo limestone has been used. This light and airy shade of stone contrasts with the cherry wood panelling and adds brightness to the double height atrium.