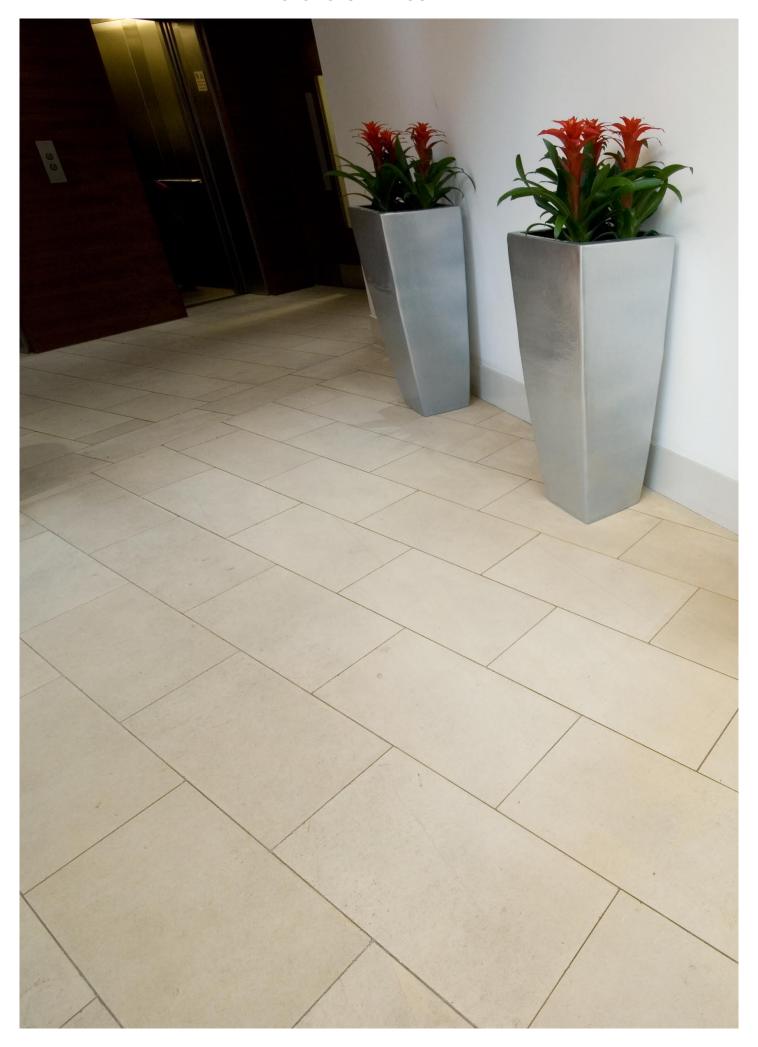

## WH Ireland Group plc Manchester

WH Ireland Group plc is located on St James Square in the heart of Manchester city centre.

This substantial office complex is has a very prominent entrance directly on to the main road. In order to create a calm and sophisticated aesthetic to welcome visitors the finest Goss honed Apollo limestone has been used. This light and airy shade of stone contrasts with the cherry wood panelling and adds brightness to the double height atrium.