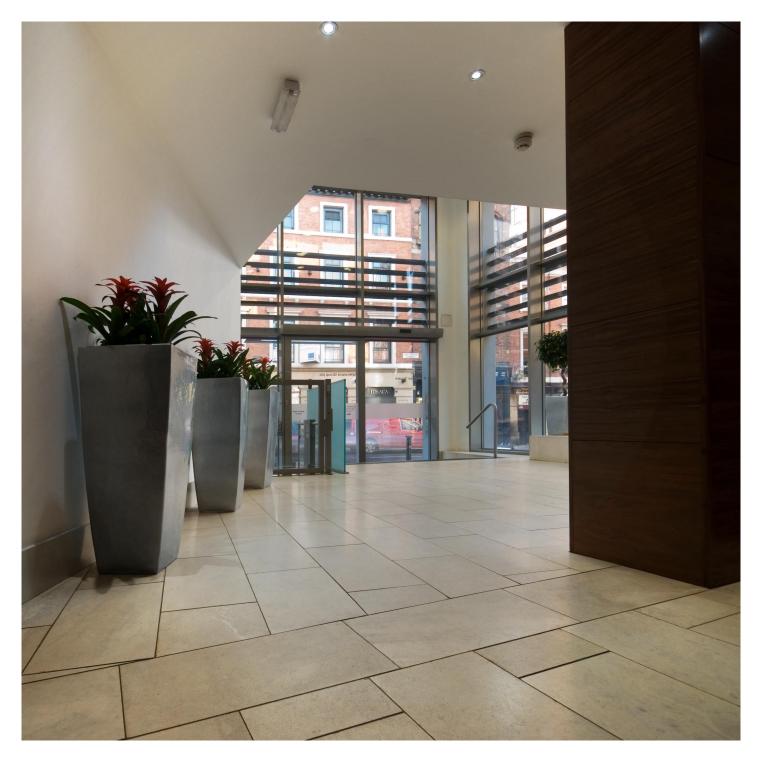

## WH Ireland Group plc Manchester

WH Ireland Group plc is located on St James Square in the heart of Manchester city centre.

This substantial office complex is has a very prominent entrance directly on to the main road. In order to create a calm and sophisticated aesthetic to welcome visitors the finest Goss honed Apollo limestone has been used. This light and airy shade of stone contrasts with the cherry wood panelling and adds brightness to the double height atrium.