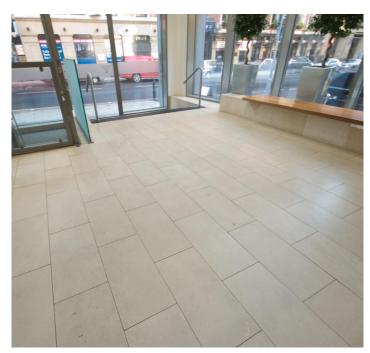

## WH Ireland Group plc Manchester

WH Ireland Group plc is located on St James Square in the heart of Manchester city centre.

This substantial office complex is has a very prominent entrance directly on to the main road. In order to create a calm and sophisticated aesthetic to welcome visitors the finest Goss honed Apollo limestone has been used. This light and airy shade of stone contrasts with the cherry wood panelling and adds brightness to the double height atrium.